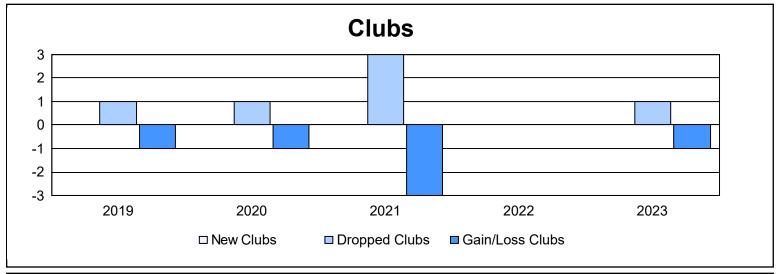

District 11 E1 As of June 2023 Cumulative

| Year      | New<br>Clubs | Dropped<br>Clubs | Gain/<br>Loss<br>Clubs | New<br>Members | Charter<br>Members | Reinstate<br>Members | Transfer<br>Members | Total<br>Member<br>Added | Total<br>Members<br>Dropped | Gain/<br>Loss<br>Members |
|-----------|--------------|------------------|------------------------|----------------|--------------------|----------------------|---------------------|--------------------------|-----------------------------|--------------------------|
| 2018-2019 | 0            | 1                | -1                     | 81             | 5                  | 3                    | 15                  | 104                      | 149                         | -45                      |
| 2019-2020 | 0            | 1                | -1                     | 42             | 0                  | 4                    | 3                   | 49                       | 103                         | -54                      |
| 2020-2021 | 0            | 3                | -3                     | 80             | 0                  | 5                    | 2                   | 87                       | 167                         | -80                      |
| 2021-2022 | 0            | 0                | 0                      | 103            | 2                  | 63                   | 3                   | 171                      | 158                         | 13                       |
| 2022-2023 | 0            | 1                | -1                     | 89             | 0                  | 2                    | 4                   | 95                       | 139                         | -44                      |
| Average   | 0            | 1                | -1                     | 79             | 1                  | 15                   | 5                   | 101                      | 143                         | -42                      |